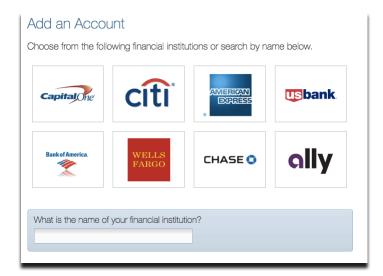

2

For adding an account select from one of the eight defaults or search the database.

User will be prompted to enter online credentials for that account and connect to the PFM.