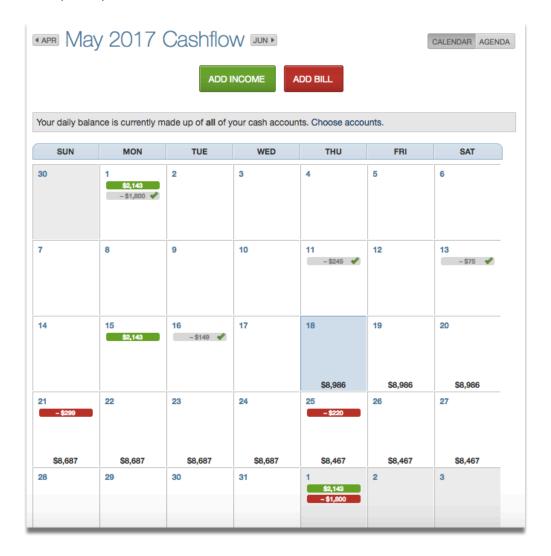

### Cash Flow:

Add bills and incomes on a recurring or non-recurring basis to more accurately depict available funds day to day.

### Add Income