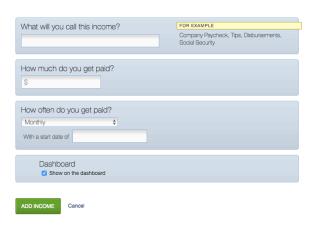

ight- hand corner.

### **Budget:**

Spending targets allow the user to create budgets based on tags important to them.

### May 2017 Budget



The large bar on the top of the screen symbolizes the total amount of money for budgeting.

Further down on the screen shows progress for the month broken down by each spending target.

# Add a Spending Target

A spending target lets you track variable expenses, like shopping or dining out. We'll even let you know when you're getting close to your target amount with a friendly text message or email!



Enter the tags for the budget to track; include a name for the spending target and a monthly limit.

### Cash Flow:

Add bills and incomes on a recurring or non-recurring basis to more accurately depict available funds day to day.



### Add Income



### Add a Bill

| What will you call this bill?              | COMMON BILLS                                                         |
|--------------------------------------------|----------------------------------------------------------------------|
|                                            | Mortgage/Rent, Cable, Internet, Electricity,<br>Utilities, Insurance |
| How much is this bill?                     |                                                                      |
| \$                                         |                                                                      |
| When is it due?                            |                                                                      |
| Monthly \$                                 |