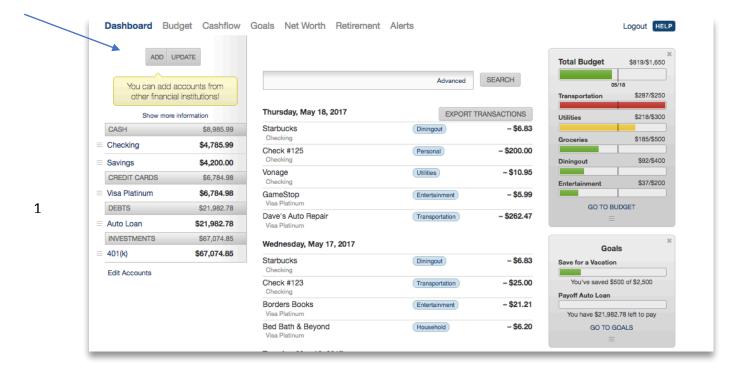

### Dashboard:

- 1. Account aggregation- add & update accounts (including external accounts), edit/delete accounts
- 2. Transaction feed- tagged transactions, split tagging, advanced search, and export transactions
- 3. Widgets-visual snapshot of what's important to the user (customizable)

### Widgets:

1. Seen on the right side of the dashboard and customizable; the user can select several types:

Bills- view upcoming bills and paid bills
Cash Flow Calendar- monthly view of income and bills
Expenses- pie chart of top categories over last 30 days
Budget- summary of spending targets and monthly target
Goals-snapshot of goals and progress
Upcoming Income-sources of income by date
Net Worth- current net worth and previous month change

Click on customize widgets to add more from the drop-down menu. To remove widget's, click the "x" in the right- hand corner.