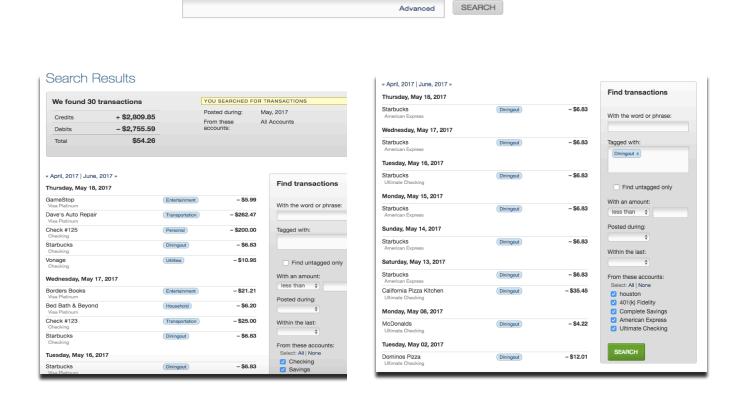

### **Transaction Search:**

Using the search tool allows the user to find transactions based on specific words, tags, or amounts. For example, the tag Dining Out was used to search transaction history.