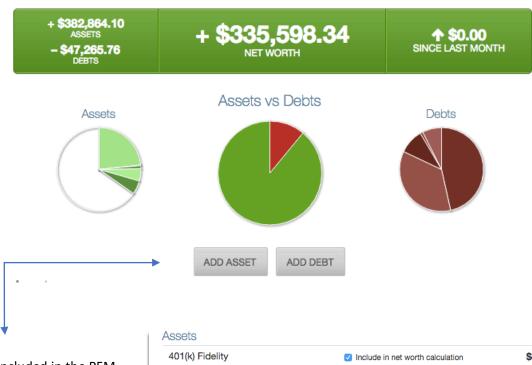

### Net Worth:

Monitor current assets and debts. The PFM automatically calculates net worth daily based on the accounts that have been added.

All accounts included in the PFM are automatically used in the net worth calculation.

Users have the option to exclude any of their accounts from the calculation.

Manually added assets and debts, cannot be excluded from the calculation without deleting.

| Assets            |                                    |              |
|-------------------|------------------------------------|--------------|
| 401(k) Fidelity   | Include in net worth calculation   | \$89,078.11  |
| Complete Savings  | Include in net worth calculation   | \$1,000.00   |
| Ultimate Checking | Include in net worth calculation   | \$4,785.99   |
| Money Market      | ✓ Include in net worth calculation | \$18,000.00  |
| emergency savings | ✓ Include in net worth calculation | \$20,000.00  |
| House value       | ✓ Include in net worth calculation | \$250,000.00 |
| Debts             |                                    |              |
| houston           | Include in net worth calculation   | \$21,982.78  |
| American Express  | Include in net worth calculation   | \$16,784.98  |
| Owe Parents       | ✓ Include in net worth calculation | \$4,500.00   |
| Personal Loan     | ✓ Include in net worth calculation | \$500.00     |
| CHASE             | ✓ Include in net worth calculation | \$3,498.00   |