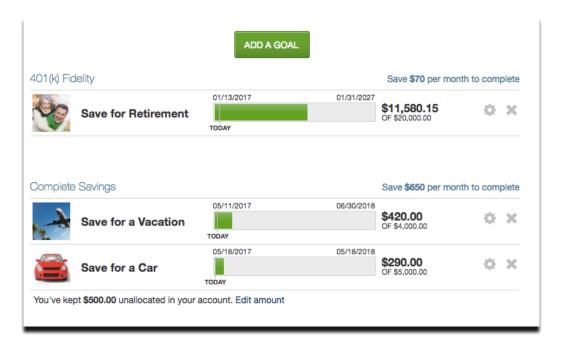

### Goals:

Create savings or payoff objectives. The goals are customizable by type, savings amount, and the user can see the current progress. This summary includes an overview of goals, how much needed to save to complete them, and which accounts they are attached to.

Select an image from the library that corresponds to the goal.

Create a custom name to make the goal specific, enter account to be considered, completion date <u>or</u> monthly amount.

Once all the information is entered the user will get a goal summary.