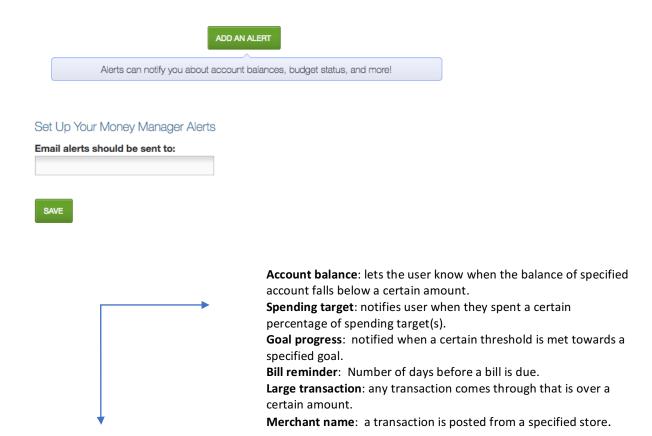

### Alerts:

Create customized alerts based on activity in the PFM. There are 6 different alert types to choose from. These alerts will always show on the top of the Dashboard, but the user can opt to receive text or e-mail alerts.

### Current alerts

| Goal Alert            | Notify me when my Save for a House goal is 80% of the way there.    | <b>&amp;</b> ⊠ 🖁 |
|-----------------------|---------------------------------------------------------------------|------------------|
| Goal Alert            | Notify me when my Save for Retirement goal is 80% of the way there. | <b>∞</b> ☑ 🖫     |
| Merchant Name Alert   | Notify me of a transaction matching <b>Home Depot</b> .             | <b>2</b>         |
| Merchant Name Alert   | Notify me of a transaction matching <b>Lowes</b> .                  | ₩ 🖩              |
| Spending Target Alert | Notify me when my <b>Transportation</b> exceeds <b>80</b> %.        | <b>∞</b> □ 🖟     |
| Spending Target Alert | Notify me when my <b>Household</b> exceeds <b>80</b> %.             | <b>⋒</b> ⊠ 🖩     |