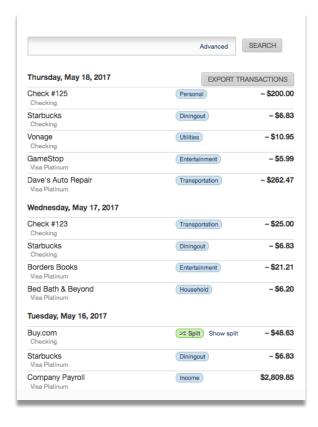

### **Transaction Search:**

Using the search tool allows the user to find transactions based on specific words, tags, or amounts. For example, the tag Dining Out was used to search transaction history.