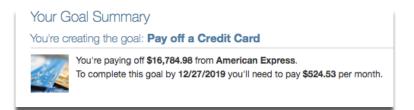

### Goals:

Create savings or payoff objectives. The goals are customizable by type, savings amount, and the user can see the current progress. This summary includes an overview of goals, how much needed to save to complete them, and which accounts they are attached to.

Select an image from the library that corresponds to the goal.

Create a custom name to make the goal specific, enter account to be considered, completion date <u>or</u> monthly amount.

Once all the information is entered the user will get a goal summary.