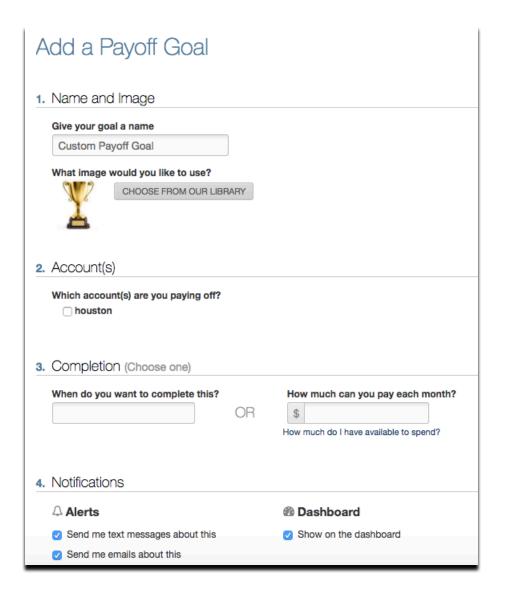

### Goals:

Create savings or payoff objectives. The goals are customizable by type, savings amount, and the user can see the current progress. This summary includes an overview of goals, how much needed to save to complete them, and which accounts they are attached to.

Select an image from the library that corresponds to the goal.

Create a custom name to make the goal specific, enter account to be considered, completion date <u>or</u> monthly amount.

Once all the information is entered the user will get a goal summary.