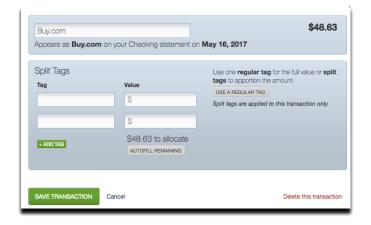

### 2. Split Tagging

- 1. Click on a transaction to create a custom tag and apply it to similar transactions. To remove the default transaction, simply click on the "x" next to the tag. For example, the Starbucks transaction, has been changed to Coffee.
- 2. Split tagging allows the user to get specific and use multiple tags for one transaction. For example, in the Buy.com transaction, the user can change the tags to Personal & Business. Once complete, the transaction will display with a green tag.