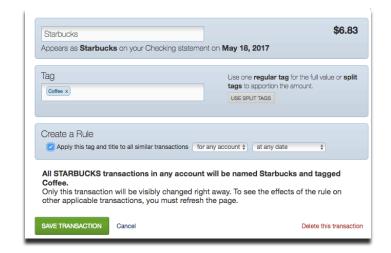

### 1. Custom Tag

### 2. Split Tagging

- 1. Click on a transaction to create a custom tag and apply it to similar transactions. To remove the default transaction, simply click on the "x" next to the tag. For example, the Starbucks transaction, has been changed to Coffee.
- 2. Split tagging allows the user to get specific and use multiple tags for one transaction. For example, in the Buy.com transaction, the user can change the tags to Personal & Business. Once complete, the transaction will display with a green tag.