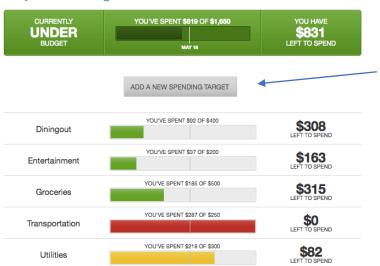

### **Budget:**

Spending targets allow the user to create budgets based on tags important to them.

### May 2017 Budget

The large bar on the top of the screen symbolizes the total amount of money for budgeting.

Further down on the screen shows progress for the month broken down by each spending target.