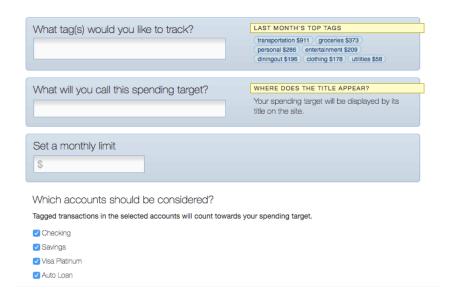

# Add a Spending Target

A spending target lets you track variable expenses, like shopping or dining out. We'll even let you know when you're getting close to your target amount with a friendly text message or email!

Enter the tags for the budget to track; include a name for the spending target and a monthly limit.